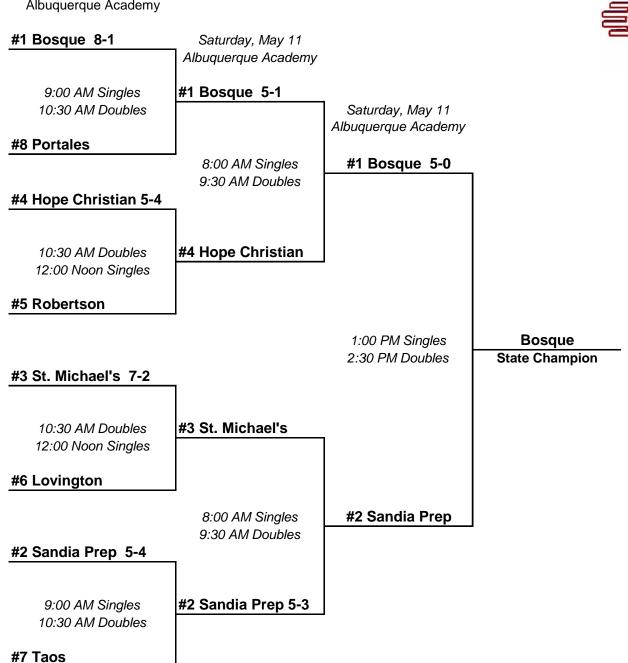

## presented by Farmers Insurance Group TEAM COMPETITION May 10-11, 2013 Class A-AAA Girls

Friday, May 10 Albuquerque Academy