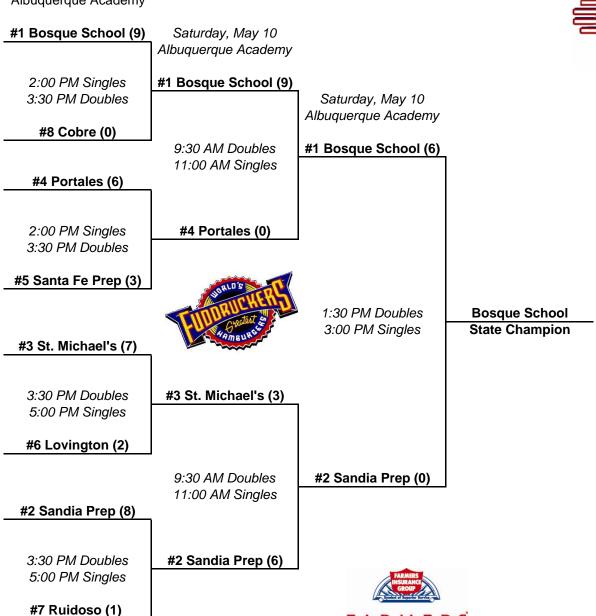

## 2008 Fuddruckers State Tennis Tournament

TEAM COMPETITION May 9-10, 2008 Class A-AAA Girls

Friday, May 9 Albuquerque Academy