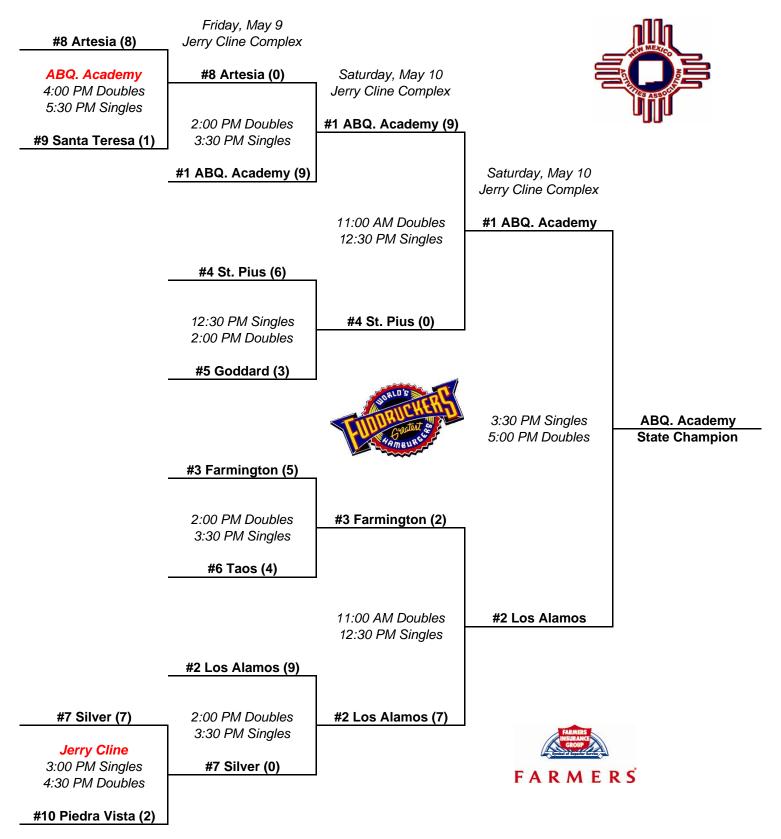

te Tennis Tournament

TEAM COMPETITION May 9-10, 2008 Class A-AAA Boys

Albuquerque Academy #1 St. Michael's (9) Saturday, May 10 Albuquerque Academy 9:30 AM Singles #1 St. Michael's (9) 11:00 AM Doubles Saturday, May 10 Albuquerque Academy #8 Hope Christian (0) #1 St. Michael's (4) 8:00 AM Singles 9:30 AM Doubles #4 Sandia Prep (7) 9:30 AM Singles #4 Sandia Prep (0) 11:00 AM Doubles #5 Lovington (2) 1:30 PM Singles NMMI 3:00 PM Doubles State Champion #3 NMMI (5) 11:00 AM Doubles #3 NMMI (5)

8:00 AM Singles

9:30 AM Doubles

#2 Robertson (4)

11:00 AM Doubles 12:30 PM Singles

12:30 PM Singles

#6 Bosque School (4)

#2 Robertson (9)

Friday, May 9

#7 Ruidoso (0)



#3 NMMI (5)

## 2008 Fuddruckers State Tennis Tournament

TEAM COMPETITION May 8-10, 2008 Class AAAA Boys

Thursday, May 8



## 2008 Fuddruckers State Tennis Tournament

TEAM COMPETITION May 8-10, 2008 Class AAAAA Boys

Thursday, May 8 Jerry Cline Complex Friday, May 9 Jerry Cline Complex #8 Clovis (3) 3:00 PM Singles #9 Cibola (0) Saturday, May 10 4:30 PM Doubles Jerry Cline Complex #9 Cibola (6) 5:00 PM Singles #1 La Cueva (6) 6:30 PM Doubles Saturday, May 10 #1 La Cueva (9) Jerry Cline Complex 11:00 AM Singles #1 La Cueva 12:30 PM Doubles #4 Rio Rancho (4) 5:00 PM Singles #5 Eldorado (0) 6:30 PM Doubles #5 Eldorado (5) 3:30 PM Singles La Cueva 5:00 PM Doubles **State Champion** #3 Mayfield (8) 6:30 PM Doubles #3 Mayfield (4) 8:00 PM Singles #6 Carlsbad (1) 11:00 AM Singles #2 Valley 12:30 PM Doubles #2 Valley (6) 6:30 PM Doubles #2 Valley (5) 8:00 PM Singles #7 Las Cruces (8) 3:00 PM Singles #7 Las Cruces (