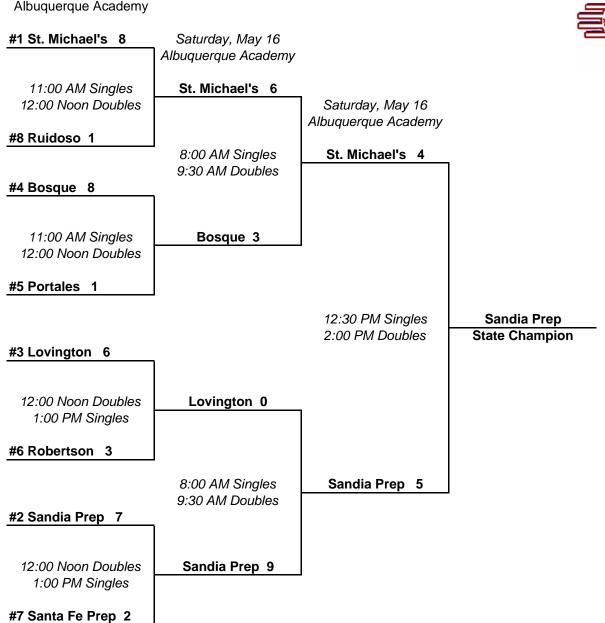

## 2009 1st Community Bank State Tennis Tournament

TEAM COMPETITION May 15-16, 2009 Class A-AAA Girls

Friday, May 15
Albuquerque Academy