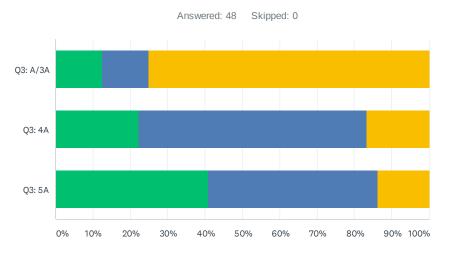

Classification and Alignment for 2022-2024 - Ms. Marquez discussed 2022-2024 Classification and Alignment and provided information on preliminary enrollment numbers that would be used for the new block.