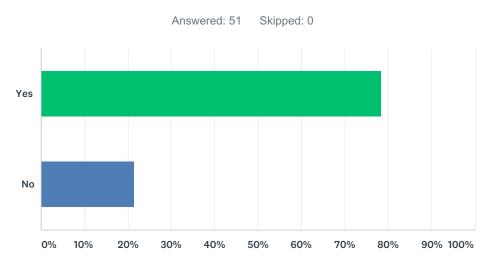

| TOTAL          | 603         |       |               |                       |                      |           |

Q4 The NMAA state seeding policy currently requires a minimum of 12 varsity matches in order to earn winning percentage criteria. During the 2017-2018 season, only 7% of state qualifiers had 12 or fewer matches. Would you favor raising the limit to 16 matches in order to earn winning percentage criteria? (In 2017-2018, 87% of all state qualifiers had at least 16 matches.)



| ANSWER CHOICES | RESPONSES |    |
|----------------|-----------|----|
| Yes            | 78.43%    | 40 |
| No             | 21.57%    | 11 |
| TOTAL          |           | 51 |

| # | COMMENTS                                                                                                                      | DATE              |
|---|-------------------------------------------------------------------------------------------------------------------------------|-------------------|
| 1 | I think it should be certain number of wins not including ff.                                                                 | 4/16/2018 9:12 AM |
| 2 | some tournaments may not have a full bracket so getting the wrestler to have his matches are difficult at times               | 4/13/2018 2:49 PM |
|