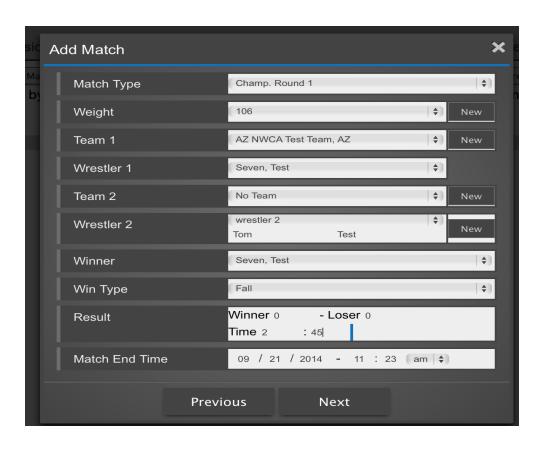

Enter Match Information and click on next – Complete for all missing matches if event was not run on Trackwrestling.