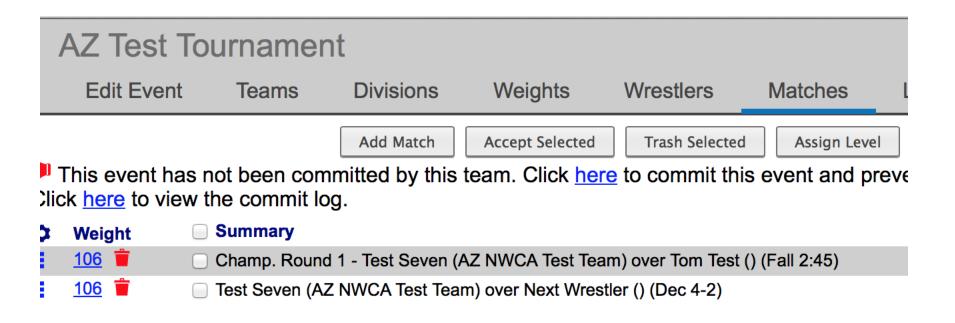

ntering Tournament Results**

Click on event from schedule

| <b>\$</b> | Date       | Event                                   |
|-----------|------------|-----------------------------------------|
| 1         | 12/03/2014 | P Test Team, AZ @ AZ NWCA Test Team, AZ |
| 1         | 12/05/2014 | P AZ Test Tournament, AZ 🝵 🕜 👽          |



#### **Entering Tournament Results**

Click "Import" matches to import matches from event.

If the event was not run on Trackwrestling, enter matches manually using the "Add Match" function (do not add matches that have already been added by the opposing school).





Enter Match Information and click on next – Complete for all missing matches if event was not run on Trackwrestling.





#### **Entering Tournament Results**

Summary of matches will appear