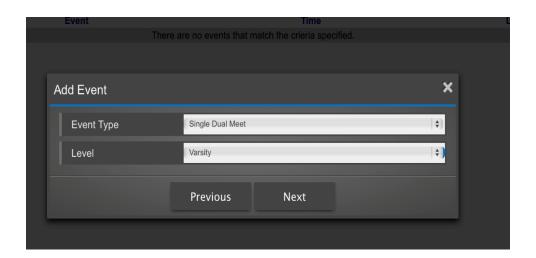

Click on add event – select event type and level from drop down

Enter event information and then click next

#### Team Schedule – Step 3

Select if it is a new event or tie it to an existing event