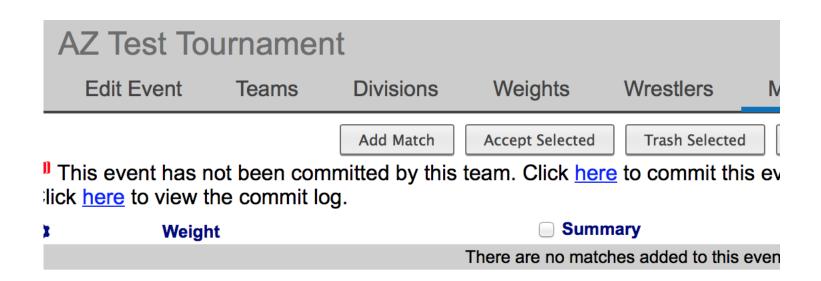

#### **Entering Tournament Results**

Click on event from schedule

| <b>\$</b> | Date       | Event                                   |
|-----------|------------|-----------------------------------------|
| 1         | 12/03/2014 | P Test Team, AZ @ AZ NWCA Test Team, AZ |
| 1         | 12/05/2014 | P AZ Test Tournament, AZ 🝵 🕜 👽          |

#### **Entering Tournament Results**

Click "Import" matches to import matches from event.

If the event was not run on Trackwrestling, enter matches manually using the "Add Match" function (do not add matches that have already been added by the opposing school).