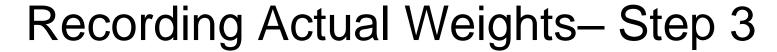

#### Recording Actual Weights—Step 2

Enter actual weights and click on save form

After saving click on commit