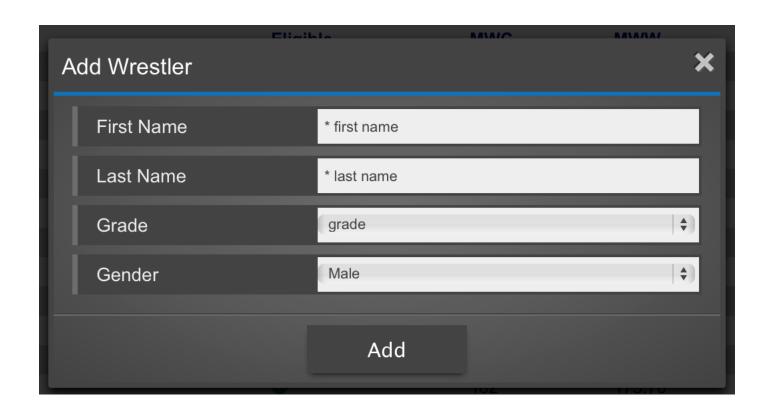

| <b>②</b>      | 152                     | 148.33     |
|          | <b>▲</b> 11 ▼ | □ <u>evan r</u> | noyer 🕝 🗙         |              | <b>②</b>      | 170                     | 162.58     |
|          | <b>▲</b> 12 ▼ | ☐ <u>Test F</u> | i <u>ve</u> 🗑 🗶   |              | <b>Ø</b>      | 182                     | 175.70     |
|          | ▲ 13 ▼        | ☐ <u>Test T</u> | <u>wo</u>         |              | <b>Ø</b>      | 182                     | 176.34     |
|          | <b>▲</b> 14 ▼ | ☐ <u>Test T</u> | hirteen 🔐 🗶       |              | <b>Ø</b>      | 220                     | 205.81     |
|          | <b>▲</b> 15 ▼ | ☐ <u>Test F</u> | ourteen 🗑 🗶       |              | <b>Ø</b>      | 285                     | 237.63     |



Click on Add Wrestler Button and then click add





#### Import Roster

Click on Import Roster to import roster from previous season – Will want to do as a new season

Click on previous season from Seasons. – Click on Teams and select your schools and then click next

| Import Wrestlers |                     | ×    |
|------------------|---------------------|------|
| Seasons          | 2013-14 High School | (\$) |
| Teams            | AZ Test School 2    | (\$) |
|                  | Next                |      |



## Import Roster – Step 2

Click on the list of wrestlers you would like to import – Grade will roll over when you click on import



#### Icon Help

To understand the icons click on the ? On each page for a list of the icon legend





## Alpha Master Report

Click on Weight Management and then Alpha Master Report

|   | Ro