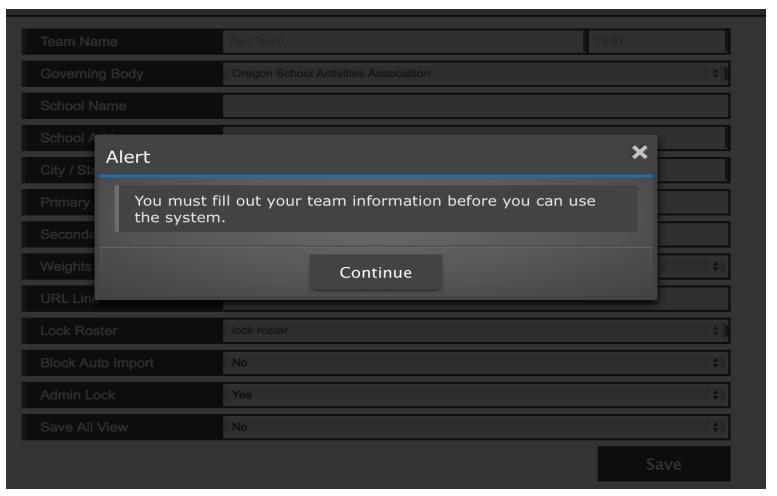

edule
- Create Pre-Match Weigh In Form



- Record & Save Actual Weigh In Weights Post Match
- Record Match Results
- View Season Record Forms

#### Main Track Wrestling Page



Click on the Manage button and then season teams



#### Login Page and Main Menu

 Log into the OPC using the Coach's Login ID and Password assigned

 Click on the login icon next to the appropriate High School Season



| Show: 6 1 -              | 6 of 33 🕻 🗦 |
|--------------------------|-------------|
| 2014-15 College Men      | Login 👤     |
| 2014-15 High School Boys | Login 👤     |
| 2014-15 Middle School    | Login 👤     |
| 2014-15 Youth            | Login 👤     |
| 2013-15 Playground       | Login 👤     |
| 2013-14 College          | Login 👤     |

## **Initial Login**

Need to update team information



## Initial Login – Step 2

Update your information and athletic director



Add User

① You must enter the following admin types (Head Coach, Athletic Director)

## Initial Login - Step 2a

Complete Information on Athletic Director



# Initial Login – Step 2b

Complete Information on Athletic Director and click add

| Ac | Add User   |                   |          |          |  |
|----|------------|-------------------|----------|----------|--|
|    | Title      | Athletic Director |          | \$)      |  |
|    | Name       | Joe               | Director |          |  |
|    | Email      | test@test.com     |          |          |  |
|    | Main Phone | 555-555-1212      |          |          |  |
|    | Alt. Phone | alternate phone   |          |          |  |
|    | Address    | addr