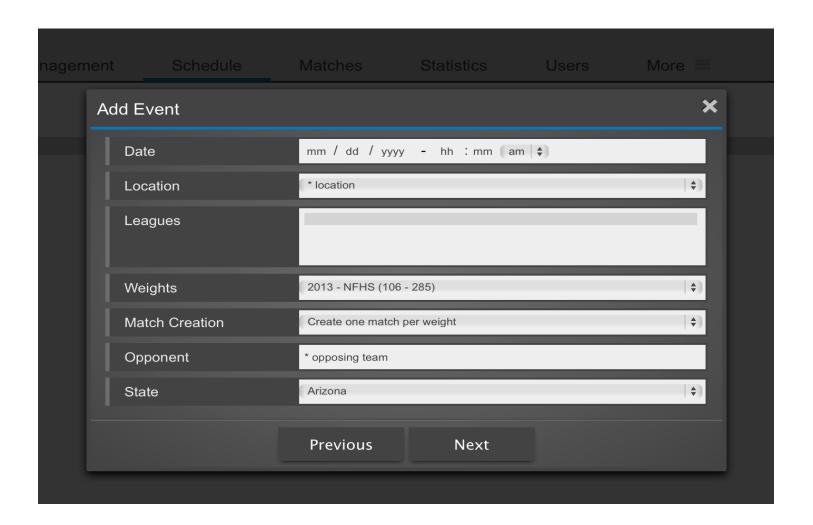

Click on add event – select event type and level from drop down

Enter event information and then click next