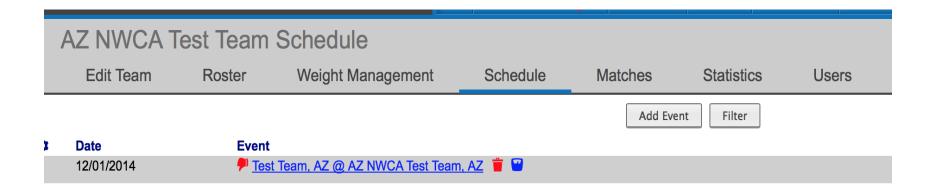

Click on add event – select event type and level from drop down

Enter event information and then click next

#### Team Schedule – Step 3

Select if it is a new event or tie it to an existing event