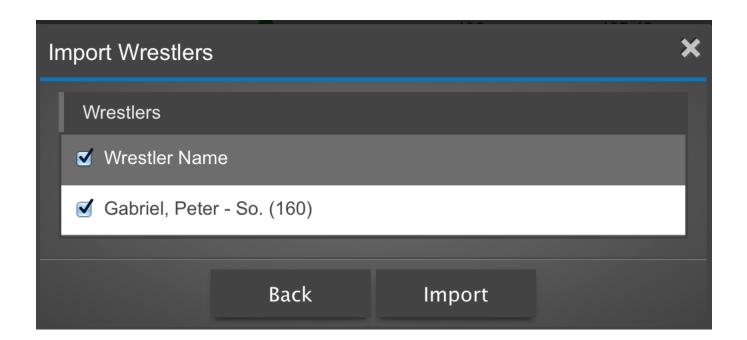

## Import Roster – Step 2

Click on the list of wrestlers you would like to import – Grade will roll over when you click on import