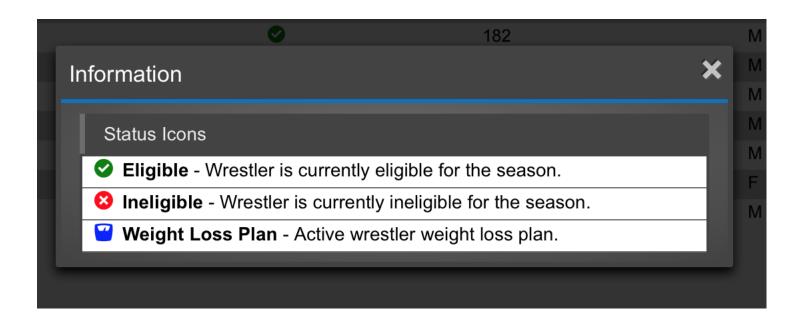

#### Icon Help

To understand the icons click on the ? On each page for a list of the icon legend