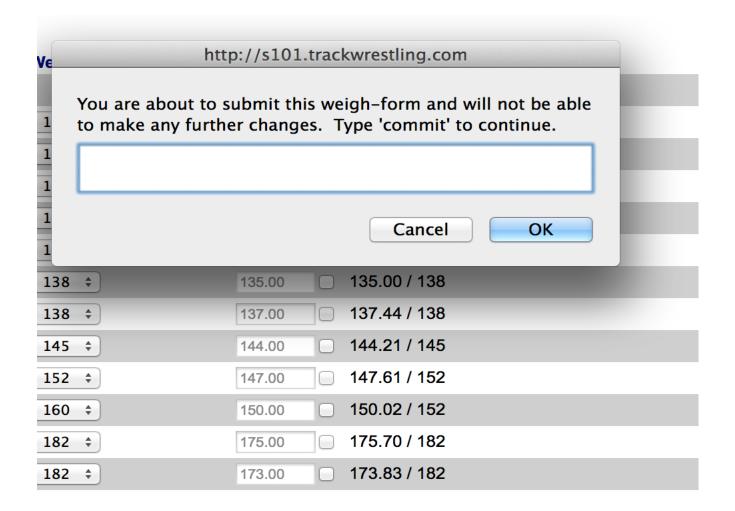

# Entering dual meet result

Click on event from schedule

| <b>\$</b> | Date       | Event                                       |
|-----------|------------|---------------------------------------------|
| 1         | 12/03/2014 | P Test Team, AZ @ AZ NWCA Test Team, AZ 📋 🗹 |
| :         | 12/05/2014 | P AZ Test Tournament, AZ 🝵 💟 👽              |

## Entering dual meet result

Click on event from schedule

| <b>\$</b> | Date       | Event                                   |
|-----------|------------|-----------------------------------------|
| 1         | 12/03/2014 | P Test Team, AZ @ AZ NWCA Test Team, AZ |
| 1         | 12/05/2014 | P AZ Test Tournament, AZ 🝵 🕜 👽          |

Click on weight class to start entering match results

|                                                                                                                                                                                                              |              | Add Match Fill Weights Adjust Team Points Assign Level Swap | Home/Away Print Score Sheet |      |  |  |  |  |
|--------------------------------------------------------------------------------------------------------------------------------------------------------------------------------------------------------------|--------------|-------------------------------------------------------------|-----------------------------|------|--|--|--|--|
| This dual has not been committed by either team. Click <a href="here">here</a> to commit this dual and prevent someone from making changes without fir click <a href="here">here</a> to view the commit log. |              |                                                             |                             |      |  |  |  |  |
| start weight \$                                                                                                                                                                                              |              |                                                             |                             |      |  |  |  |  |
| *                                                                                                                                                                                                            | Weight       | Summary                                                     | AZN                         | TEST |  |  |  |  |
|                                                                                                                                                                                                              | <u>106</u> 🗶 | <ul><li>Unknown vs. Unknown</li></ul>                       | 0                           | 0    |  |  |  |  |
|                                                                                                                                                                                                              | <u>113</u> 🗶 | ☐ Unknown vs. Unknown                                       | 0                           | 0    |  |  |  |  |
|                                                                                                                                                                                                              | <u>120</u> 🗶 | Unknown vs. Unknown                                         | 0                           | 0    |  |  |  |  |
|                                                                                                                                                                                                              | <u>126</u> 🗶 | ☐ Unknown vs. Unknown                                       | 0                           | 0    |  |  |  |  |
|                                                                                                                                                                                                              | <u>132</u> 🗶 | Unknown vs. Unknown                                         | 0                           | 0    |  |  |  |  |
|                                                                                                                                                                                                              | <u>138</u> 🗶 | Unknown vs. Unknown                                         | 0                           | 0    |  |  |  |  |
|                                                                                                                                                                                                              | <u>145</u> 🗶 | Unknown vs. Unknown                                         | 0                           | 0    |  |  |  |  |
|                                                                                                                                                                                                              | <u>152</u> 🗶 | Unknown vs. Unknown                                         | 0                           | 0    |  |  |  |  |
|                                                                                                                                                                                                              | <u>160</u> 🗶 | Unknown vs. Unknown                                         | 0                           | 0    |  |  |  |  |
|                                                                                                                                                                                                              | <u>170</u> 🗶 | Unknown vs. Unknown                                         | 0                           | 0    |  |  |  |  |
|                                                                                                                                                                                                              | 400 🐸        | ~ ***                                                       | ^                           | ^    |  |  |  |  |