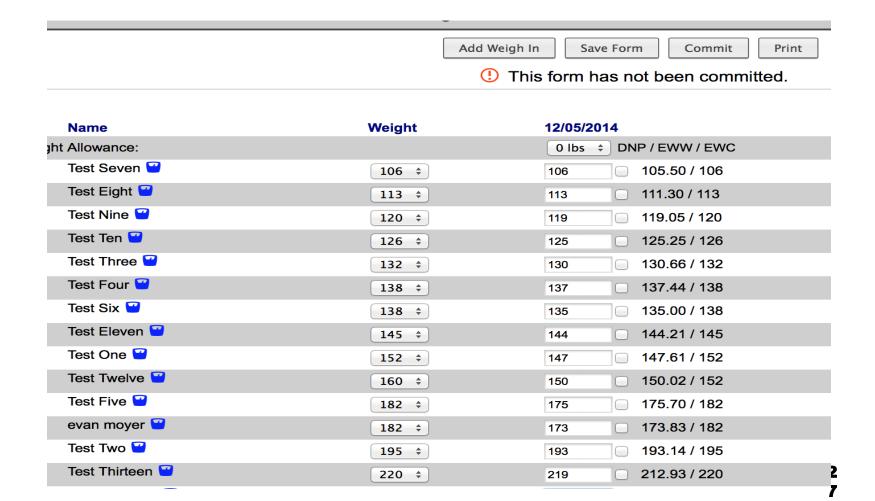

#### Adding a Weigh-in form – Step 4

Edit any weight class and then save form - Print from this page as well

Add Weigh In Save Form Commit

|             |                 |        | Add Weigh III | Save 1 011 | Commit         | Fillic |
|-------------|-----------------|--------|---------------|------------|----------------|--------|
|             |                 |        | ! This fo     | rm has n   | ot been comm   | itted. |
|             |                 |        |               |            |                |        |
| <b>&gt;</b> | Name            | Weight | 12            | /05/2014   |                |        |
| Veigh       | nt Allowance:   |        | C             | lbs ‡ DN   | IP / EWW / EWC |        |
|             | Test Seven 🖁    | 106 ‡  | * V           | veight     | 105.50 / 106   |        |
|             | Test Eight      | 113 ‡  | * v           | veight     | 111.30 / 113   |        |
|             | Test Nine 🗹     | 120 \$ | * V           | veight     | 119.05 / 120   |        |
|             | Test Ten 🖁      | 126 ‡  | * v           | veight     | 125.25 / 126   |        |
|             | Test Three      | 132 \$ | * v           | veight     | 130.66 / 132   |        |
|             | Test Four 🖁     | 138 ‡  | * v           | veight     | 137.44 / 138   |        |
|             | Test Six 🖳      | 138 💠  | * V           | veight     | 135.00 / 138   |        |
|             | Test Eleven 🖁   | 145 ‡  | * v           | veight     | 144.21 / 145   |        |
|             | Test One        | 152 \$ | * V           | veight     | 147.61 / 152   |        |
|             | Test Twelve     | 160 ‡  | * v           | veight     | 150.02 / 152   |        |
|             | Test Five       | 182 💠  | * V           | veight     | 175.70 / 182   |        |
|             | evan moyer 🖁    | 182 ‡  | * v           | veight     | 173.83 / 182   |        |
|             | Test Two 🕝      | 195 💠  | * V           | veight     | 193.14 / 195   |        |
|             | Test Thirteen 🕝 | 220 \$ | * v           | veight     | 212.93 / 220   |        |
|             | Test Fourteen 🔐 | 285 ‡  | * v           | veight     | 251.64 / 285   |        |

#### Recording Actual Weights—Step 2

Enter actual weights and click on save form

After saving click on commit