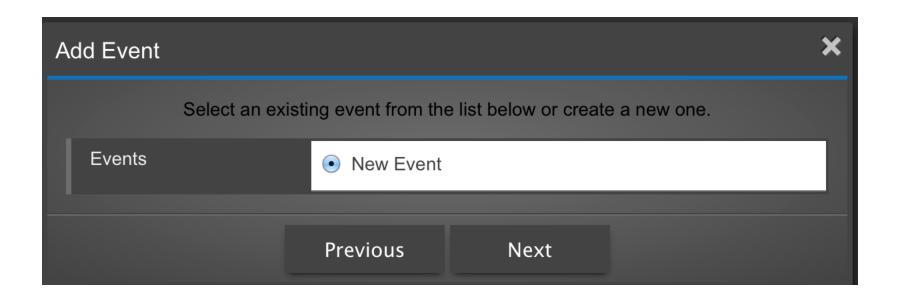

#### Team Schedule – Step 3

Select if it is a new event or tie it to an existing event