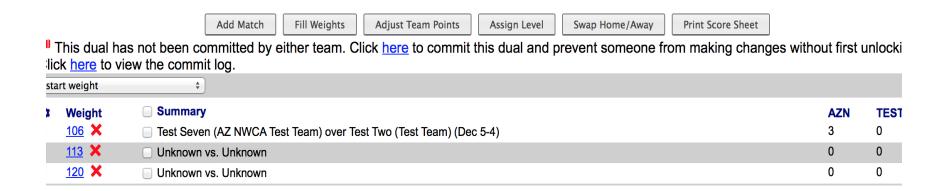

## Entering dual meet result

Match score updates – Once all matches are entered click on commit to finalize