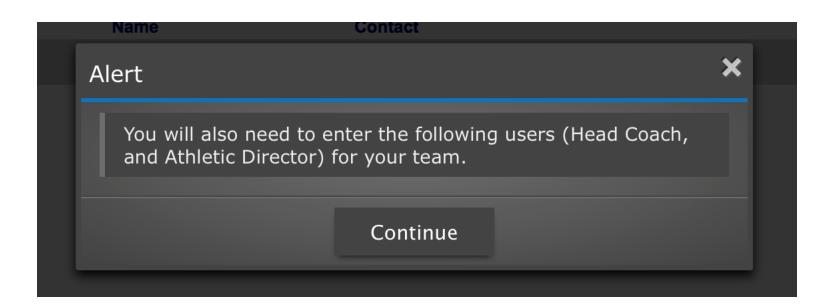

## Initial Login – Step 2

Update your information and athletic director

Add User

① You must enter the following admin types (Head Coach, Athletic Director)