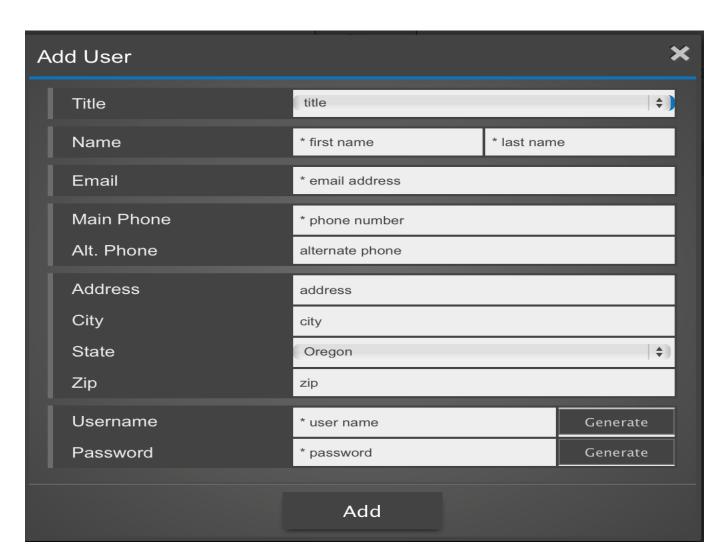

## Initial Login - Step 2a

Complete Information on Athletic Director

# Initial Login – Step 2b

Complete Information on Athletic Director and click add

| Ac | Add User   |                   |          |          |  |
|----|------------|-------------------|----------|----------|--|
|    | Title      | Athletic Director |          | \$)      |  |
|    | Name       | Joe               | Director |          |  |
|    | Email      | test@test.com     |          |          |  |
|    | Main Phone | 555-555-1212      |          |          |  |
|    | Alt. Phone | alternate phone   |          |          |  |
|    | Address    | address           |          |          |  |
|    | City       | city              |          |          |  |
|    | State      | Oregon            |          |          |  |
|    | Zip        | zip               |          |          |  |
|    | Username   | jahor             |          | Generate |  |
|    | Password   | nddst             |          | Generate |  |
|    |            | Add               |          |          |  |