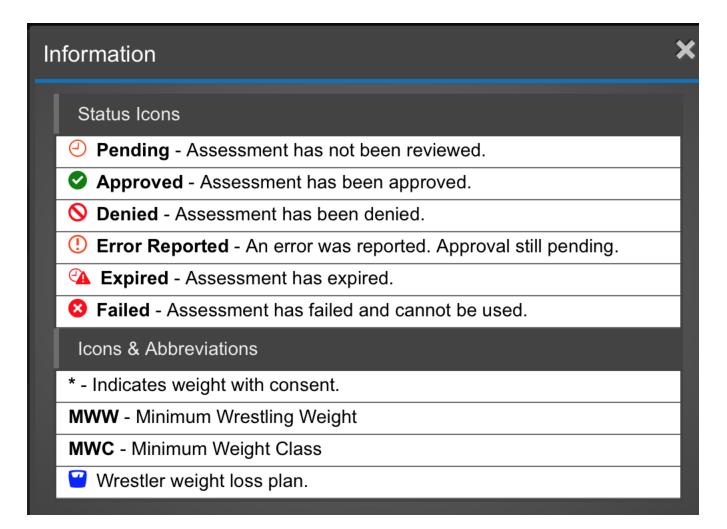

| % Body Fat | MWW    |
|----|--------|--------------------------------------------|----------|--------|-------------------------|-------------------------|-------------------------|------------|--------|
| 1  |        | <u>One, Test</u> X<br>Male<br>11/22/2014   | <b>.</b> | 135.00 | 14.00<br>14.00<br>15.00 | 16.00<br>16.00<br>18.00 | 22.00<br>22.00<br>17.00 | 18.08%     | 118.92 |
| :  |        | <u>Three, Test</u> ★<br>Male<br>11/22/2014 | <b>.</b> | 110.00 | 7.00<br>8.00<br>8.00    | 9.00<br>8.00<br>9.00    | 10.00<br>9.00<br>10.00  | 10.56%     | 105.79 |
| 1  |        | <u>Two, Test</u> ★<br>Male<br>11/22/2014   |          | 145.00 | 13.00<br>19.00<br>14.00 | 13.00<br>12.00<br>12.00 | 14.00<br>14.00<br>14.00 | 14.49%     | 133.33 |

#### **ICONS** Click on the ? for the Icon Legend



### Individual Weight Loss Plan

Access from roster or alpha master report – Click on Scale Icon

| AZ NWCA T | est Team | Roster            |
|-----------|----------|-------------------|
| Edit Team | Roster   | Weight Management |
|           |          |                   |

| Order | Name                    |
|-------|-------------------------|
| ▲ 1 ▼ | Test Seven Y            |
| ▲ 2 ▼ | 📄 <u>Test Eight</u> 留 🗙 |
| ▲ 3 ▼ | 🗆 <u>Test Nine</u> 🗑 🗙  |
| ▲ 4 ▼ | 🔲 <u>Test Ten</u> 🕤 🗙   |

### Individual Weight Loss Plan

#### Weight Loss Plan

NWCA Wrestling Weight Certification

Test Nine - AZ NWCA Test Team

Initital weight: **123 lbs** Final date: **02/14/2015** 

Weight loss per week: 1.84 lbs

| Date       |                     | Actual Eligible Weight | Eligible Weight Class |
|-