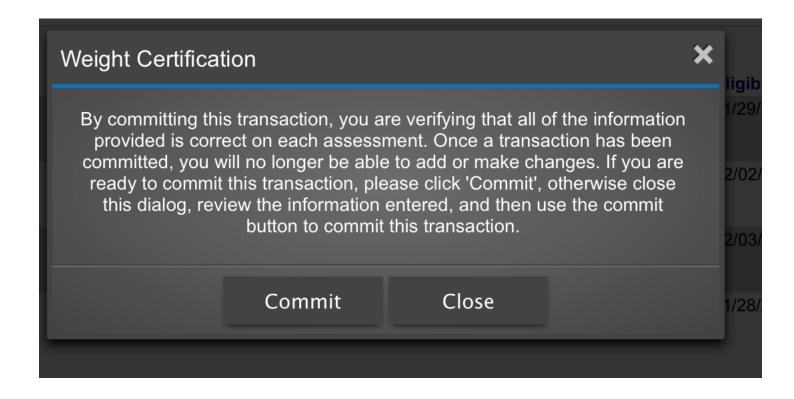

#### Click on Finish when completing all assessments – Suggested to hit close to review assessments before committing

Review assessments and then click on commit – Red clock means pending – If there is an error, click on the wrestler's name to edit the assessment prior to confirming.

#### **Confirm 'commit' transaction**

|             | http://tw01.trackwrestling.com                                       | ? |  |
|-------------|----------------------------------------------------------------------|---|--|
| <br>\ssessr | You are about to commit this transaction. Type 'commit' to continue. |   |  |
|             |                                                                      |   |  |
|             | Cancel OK                                                            |   |  |
|             |                                                                      |   |  |
|             |                                                                      |   |  |