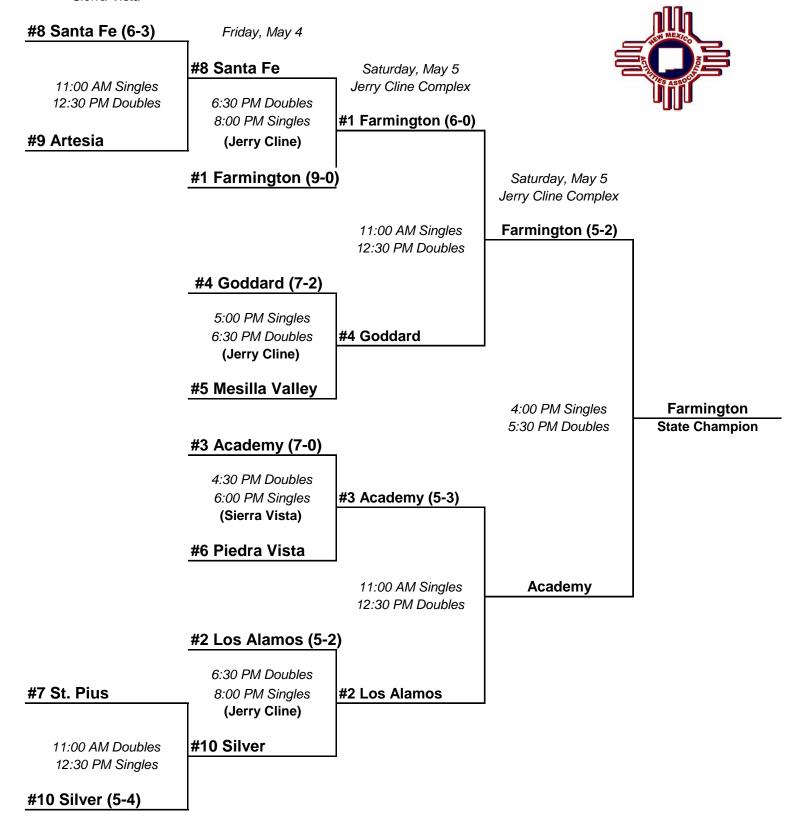

## 2012 Fuddruckers State Tennis Tournament

presented by Farmers Insurance Group TEAM COMPETITION May 4-5, 2012 Class AAAA Girls

Friday, May 4 Sierra Vista