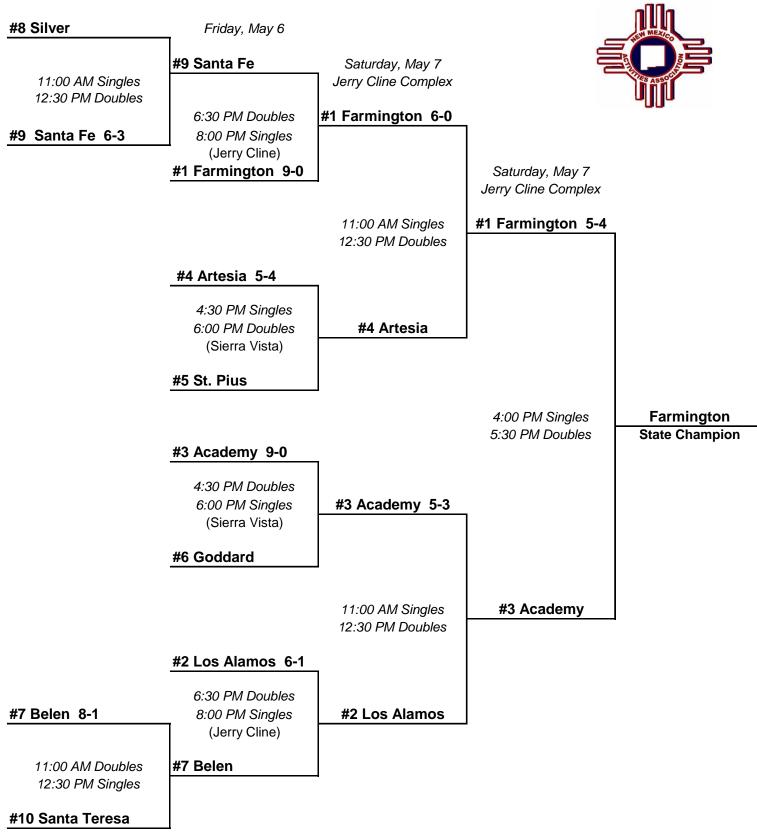

## 2011 1st Community Bank State Tennis Tournament TEAM COMPETITION May 6-7, 2011 Class A-AAA Girls

*Friday, May 6* Albuquerque Academy

#1 Robertson 9-0

|                                        | , , ,                              |                                    |                             |
|----------------------------------------|------------------------------------|------------------------------------|-----------------------------|
| 9:00 AM Singles                        | #1 Robertson 5-2                   |                                    |                             |
| 10:30 AM Doubles                       |                                    | Saturday, May 7                    |                             |
|                                        |                                    | Albuquerque Academy                |                             |
| #8 Hope Christian                      |                                    | #4 Dehemieen E 4                   |                             |
|                                        | 8:00 AM Singles<br>9:30 AM Doubles | #1 Robertson 5-4                   |                             |
| #4 Portales                            | 0.0071112000100                    |                                    |                             |
|                                        | 1                                  |                                    |                             |
|                                        |                                    |                                    |                             |
| 10:30 AM Doubles<br>12:00 Noon Singles | #5 Bosque                          |                                    |                             |
| 12.00 NOON Singles                     |                                    |                                    |                             |
| #5 Bosque 6-3                          |                                    |                                    |                             |
|                                        |                                    |                                    |                             |
|                                        |                                    | 1:00 PM Singles<br>2:30 PM Doubles | Robertson<br>State Champion |
| #3 Sandia Prep 7-2                     |                                    | 2.30 T M Doubles                   | State Champion              |
|                                        | 1                                  |                                    |                             |
|                                        |                                    |                                    |                             |
| 10:30 AM Doubles<br>12:00 Noon Singles | #3 Sandia Prep                     | 1                                  |                             |
| 12.00 NOON Singles                     |                                    |                                    |                             |
| #6 Lovington                           |                                    |                                    |                             |
|                                        | -                                  |                                    |                             |
|                                        | 8:00 AM Singles<br>9:30 AM Doubles | #2 St. Michael's                   |                             |
| #2 St. Michael's 8-1                   | 9.30 AIM DOUDIES                   |                                    |                             |
| <u></u>                                | 7                                  |                                    |                             |
|                                        |                                    |                                    |                             |
| 9:00 AM Singles<br>10:30 AM Doubles    | #2 St. Michael's 5-0               |                                    |                             |
| 10.30 AIVI DOUDIES                     |                                    |                                    |                             |
| #7 Taos                                |                                    |                                    |                             |

Saturday, May 7 Albuquerque Academy