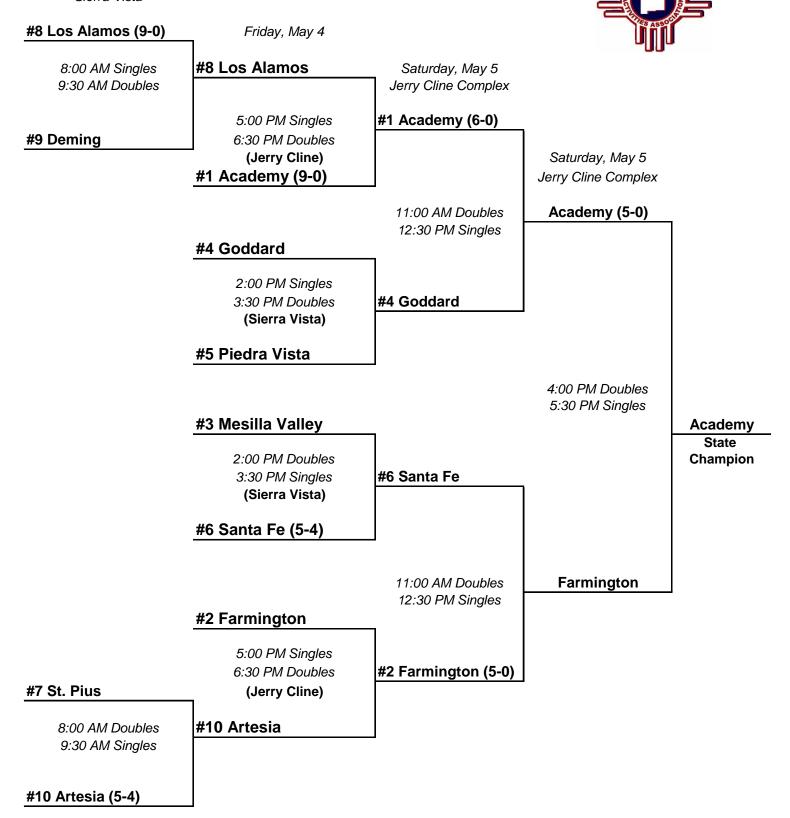

## 2012 Fuddruckers State Tennis Tournament

## 2012 Fuddruckers State Tennis Tournament

presented by Farmers Insurance Group
TEAM COMPETITION May 4-5 2012
Class AAAA Boys

Friday, May 4 Sierra Vista