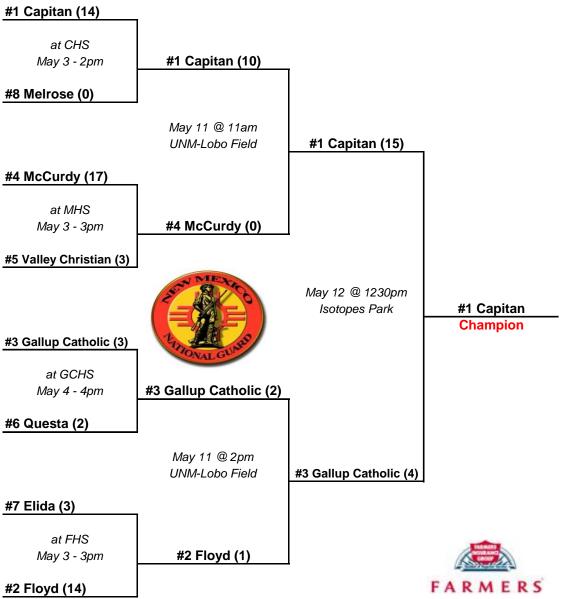

Presented by Farmers Insurance Group

### Class A





Presented by Farmers Insurance Group

#### Class AA #1 Eunice (10) Single Game May 3 - 5pm #1 Eunice (14) at EHS #16 Mesilla Valley (0) #1 Eunice (14) May 11 @ 2pm Cleveland HS (Varsity) #8 Loving (15) Single Game #8 Loving (4) May 3 - 330pm at LHS **#9 Santa Rosa (10)** #1 Eunice (3) **#5 Tularosa (11)** May 12 @ 11am Cleveland HS Single Game May 3 - 3pm #5 Tularosa (1) at TuHS #12 Texico (10) #13 Lordsburg (3) May 11 @ 11am #4 East Mountain (1) Cleveland HS (JV) Single Game #13 Lordsburg (8) May 4 - 1pm at EMHS **#13 Lordsburg (10)** May 13 @ 1230pm #2 Estancia #3 Tucumcari (13) Isotopes Park Champion Single Game #3 Tucumcari (3) May 4 - 4pm at THS #14 Laguna-Acoma (3) #6 Pecos (0) May 11 @ 2pm Cleveland HS (JV) #6 Pecos (3) Single Game #6 Pecos (4) May 4 - 4pm at PHS #11 Dexter (1) #2