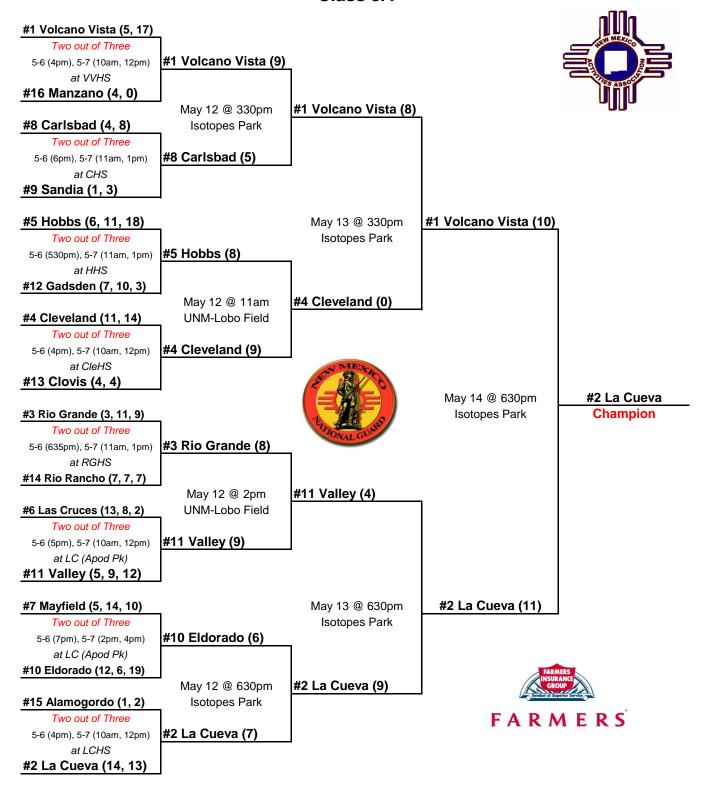

ain (1) Cleveland HS (JV) Single Game #13 Lordsburg (8) May 4 - 1pm at EMHS **#13 Lordsburg (10)** May 13 @ 1230pm #2 Estancia #3 Tucumcari (13) Isotopes Park Champion Single Game #3 Tucumcari (3) May 4 - 4pm at THS #14 Laguna-Acoma (3) #6 Pecos (0) May 11 @ 2pm Cleveland HS (JV) #6 Pecos (3) Single Game #6 Pecos (4) May 4 - 4pm at PHS #11 Dexter (1) #2 Estancia (6) #7 Mesa Vista (2) May 12 @ 2pm Cleveland HS Single Game May 3 - 330pm #10 NMMI (9) at MVHS #10 NMMI (4) #2 Estancia (17) May 11 @ 11am #15 Jemez Valley (9) Cleveland HS (Varsity) FARMERS Single Game #2 Estancia (13) May 3 - 4pm at EHS

#2 Estancia (32)

**Presented by Farmers Insurance Group** 

#### Class 3A



**Presented by Farmers Insurance Group** 

### Class 4A



**Presented by Farmers Insurance Group** 

#### Class 5A