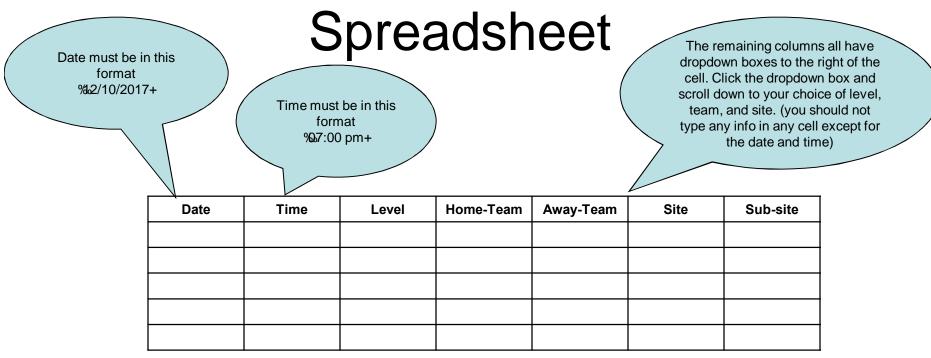

## 2018-2019 Arbiter Basketball

**NOTE:** If you have a team that is not listed please select %BA+and list the game info on the return email and we will get it input to the database. Each sheet is geared to your region with last years teams and sites. The sheets are set up to gather all games Mid-school through Varsity both boys and girls. The ideal situation would be for all games to be listed on one spreadsheet.

If you are a school that hosts four games in one night (i.e., two varsity and two sub-varsity), EACH GAME must have its own entry, inclusive of start time and site. For example, if you have JV boys and JV girls playing simultaneously, each game must have its own entry and the site should be stated. Do not put all four games on one line, as we won't know who is playing were and what their start times are.