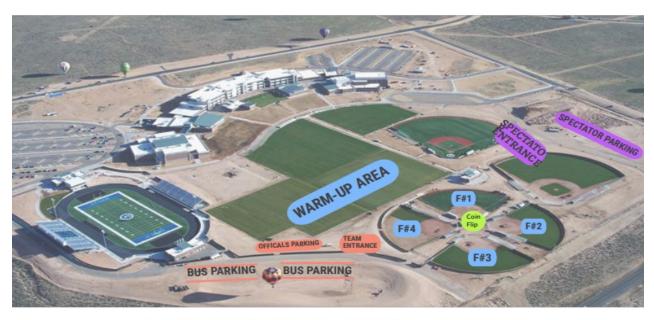

#### Cleveland High School (see map for reference):

- Spectator Parking: East lot
- Buses and school vehicles: West lot (behind football stadium). School vehicles not carrying athletes will not be granted permission to park in this area and must park on the East lot and enter through the main entrance.
- Team Entry: West lot (behind football stadium)
- Buses and school vehicles will not be permitted to park inside the complex gates. This area is limited to officials and event staff **and will require a parking pass.**

• Note: Only individuals with proper state championship credentials will be allowed to enter through the west team entrance. Others will be redirected to the east spectator entrance.

UNM Softball Stadium (see map for reference):

## CLEVELAND HIGH SCHOOL (4A/5A SITE)

 RESTRICTED ACCESS- PARKING PASS REQUIRED -OFFICIALS, EVENT STAFF & BUSSES ONLY
COIN FLIP MEETING AREA
FIELDS/DESIGNATED WARM-UP AREA

SPECTATOR PARKING/COMPLEX ENTRANCE