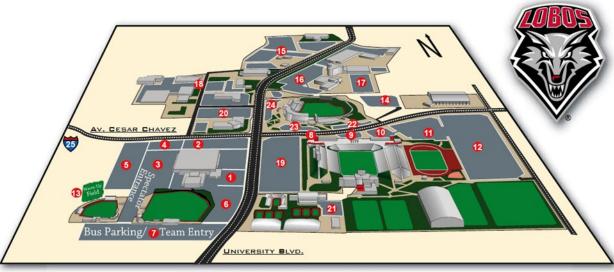

- Spectator & Team Entry/Parking Baseball South- Dirt Lot
- Please review the UNM's prohibited items list by clicking <u>HERE.</u>

### UNM SOFTBALL STADIUM (CHAMPIONSHIP GAMES)

#### UNIVERSITY OF NEW MEXICO ATHLETIC EVENT PARKING GRID

| 1 PIT EAST       | STADIUM NORTH 1    | 10 CNM 1        | ISOTOPES A   |
|------------------|--------------------|-----------------|--------------|
| 8 PIT NORTH 2    | 9 STADIUM NORTH 2  | 10 CNM 2        | ISOTOPES B   |
| 8 PIT WEST 1     | 10 STADIUM NORTH 3 | 🕖 CNM 3         | 羽 ISOTOPES C |
| O PIT NORTH 1    | 1 STADIUM NORTH 4  | 🚯 STP           |              |
| 6 PIT WEST 2     | 🕑 STADIUM EAST     | D STADIUM WEST  |              |
| 6 BASEBALL EAST  | 18 PIT WEST 3      | 40 SSSC         |              |
| 1 BASEBALL SOUTH | CNM EMPLOYEE       | 🗿 STADIUM SOUTH |              |

UNM- SPECTATOR & TEAM ENTRY/PARKING- BASBALL SOUTH ONLY

|       | WARN        | 1-UP F      | <b>IELD WILL</b> | . BE THE | GRASS  | Y AREA   | BEHIND | ) LEFT FIELD       |         |
|-------|-------------|-------------|------------------|----------|--------|----------|--------|--------------------|---------|
| PLEAS | E CLICK     | <b>HERE</b> | TO VIEW A        | LIST OF  | PROHIE | BITED IT | EMS FC | R THE UNM          | COMPLEX |
|       | FRI - 05/16 | 10:00 AM    |                  |          |        |          |        | 1A/2A CHAMPIONSHIP | (G14)   |
|       | FRI - 05/16 | 12:00 PM    |                  |          |        |          |        | 3A CHAMPIONSHIP (  | G14)    |
|       | FRI - 05/16 | 2:00 PM     |                  |          |        |          |        | 1A/2A IF           |         |
|       | FRI - 05/16 | 4:00 PM     |                  |          |        |          |        | 3A IF              |         |
|       |             |             |                  |          |        |          |        |                    |         |
|       | SAT- 05/17  | 10:00 AM    |                  |          |        |          |        | 4A CHAMPIONSHIP    | (G14)   |
|       | SAT- 05/17  | 12:00 PM    |                  |          |        |          |        | 5A CHAMPIONSHIP    | (G14)   |
|       | SAT- 05/17  | 2:00 PM     |                  |          |        |          |        | 4A IF              |         |
|       | SAT- 05/17  | 4:00 PM     |                  |          |        |          |        | 5A IF              |         |
|       |             |             |                  |          |        |          |        |                    |         |