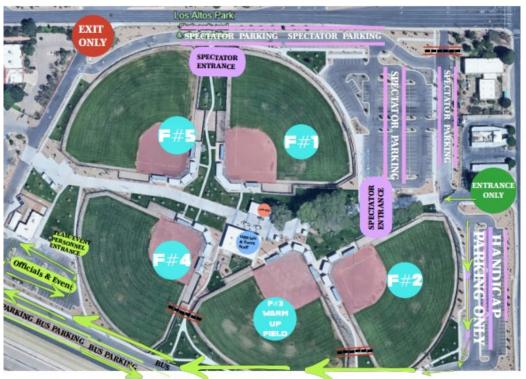

#### Los Altos Softball Complex (see map for reference):

- Spectator parking: everyone will enter through the East entry point (near Sonic). Please know that spectator parking is extremely limited. Once the lot is full, spectators are responsible for seeking alternate locations to park.
- Buses and school vehicles: South lot- buses must drop off athletes and park in the designated area if they are remaining on site. School vehicles not carrying athletes will not be granted permission to park in this area and must park in the spectator area. This area is limited to officials and event staff **and will require a parking pass**.
- Team Entry: South lot

• **Note:** Only individuals with proper state championship credentials will be granted access to the south lot/team entrance. Others will be redirected to the north spectator lot and entrance.

#### LOS ALTOS SOFTBALL COMPLEX (1A/2A & 3A SITE)

NO ACCESS

- COIN FLIP MEETING AREA
- SPECTATOR PARKING/COMPLEX ENTRANCE
- RESTRICTED ACCESS-PARKING PASS REQUIRED- TEAMS/OFFICIALS/ EVENT PERSONNEL- TEAM ENTRANCE
- BUS ROUTE